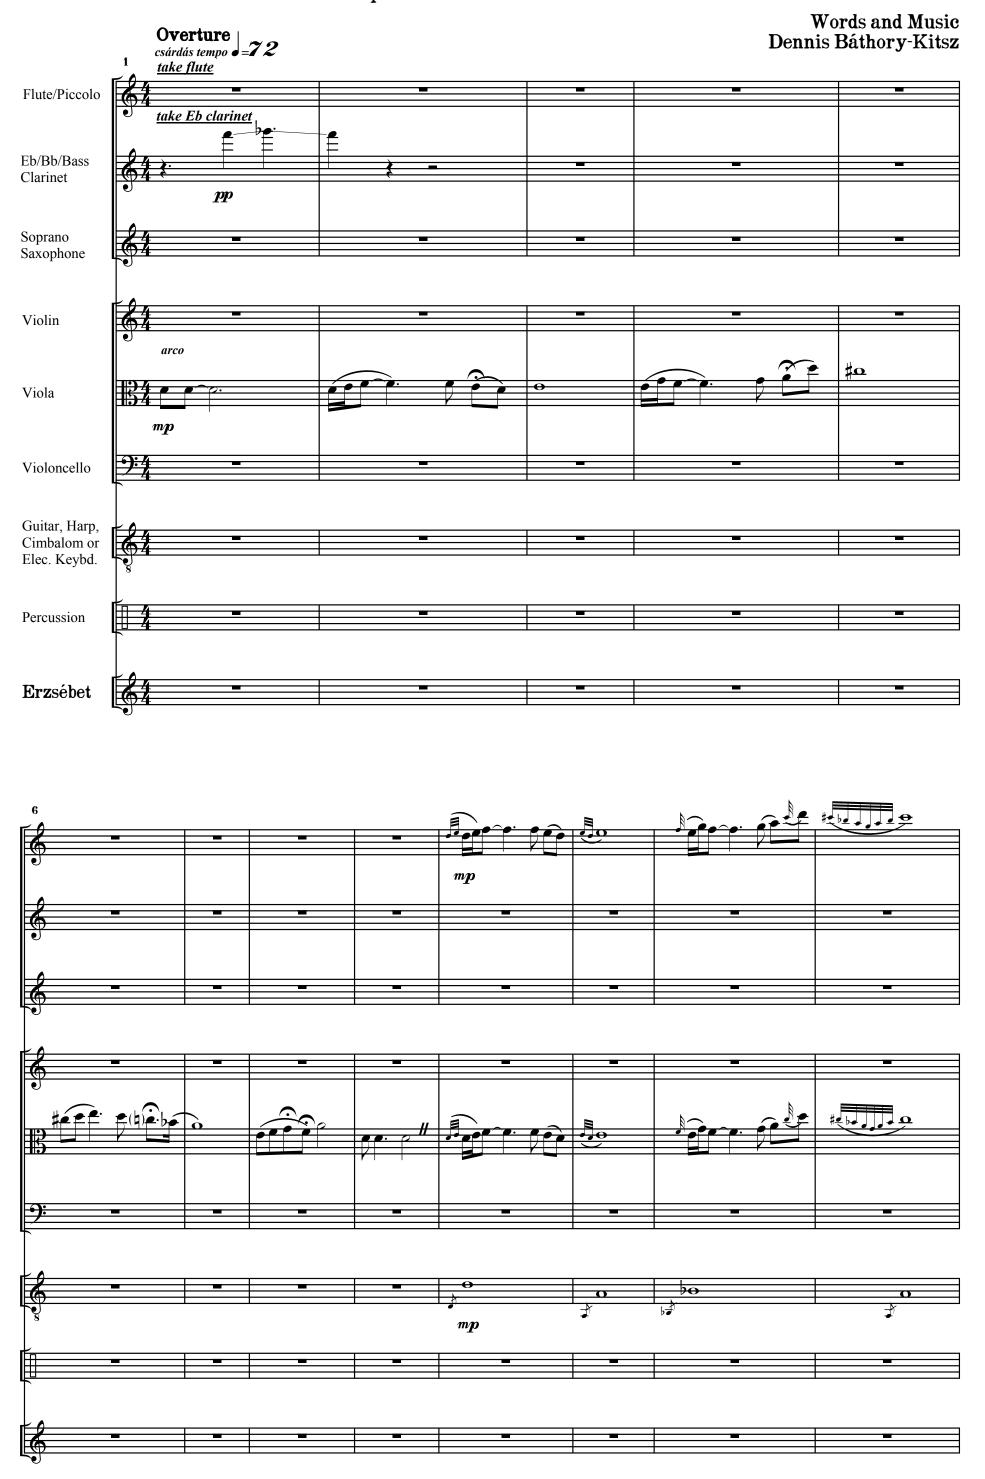

### Erzsébet

| Overture             | <b> 5</b> |
|----------------------|-----------|
| Prologue             | 16        |
| Act I Scene 1        | <b>28</b> |
| Act I Scene 2        |           |
| Act II Prelude       | 54        |
| Act II Scene I       |           |
| Act II Scene 2       |           |
| Act III Prelude      | 86        |
| Act III Scene 1      |           |
| "The Mirrors"        |           |
| Act III Scene 2      | 116       |
| "Elizabeth's Prayer" | 119       |
| Act III Scene 3      | 127       |
| Epilogue             | 137       |

### The Vermont Contemporary Music Ensemble, Steven Klimowski, Music Director

Berta Frank, flute/piccolo • Steven Klimowski, Eb/Bb clarinets/bass clarinet • Daniel Gordon, soprano saxophone • Thomas L. Read, violin • Elizabeth Reid, viola · Bonnie Thurber Klimowski, cello · Alison Cerutti, cimbalom-keyboard • Brian A. Johnson, percussion.