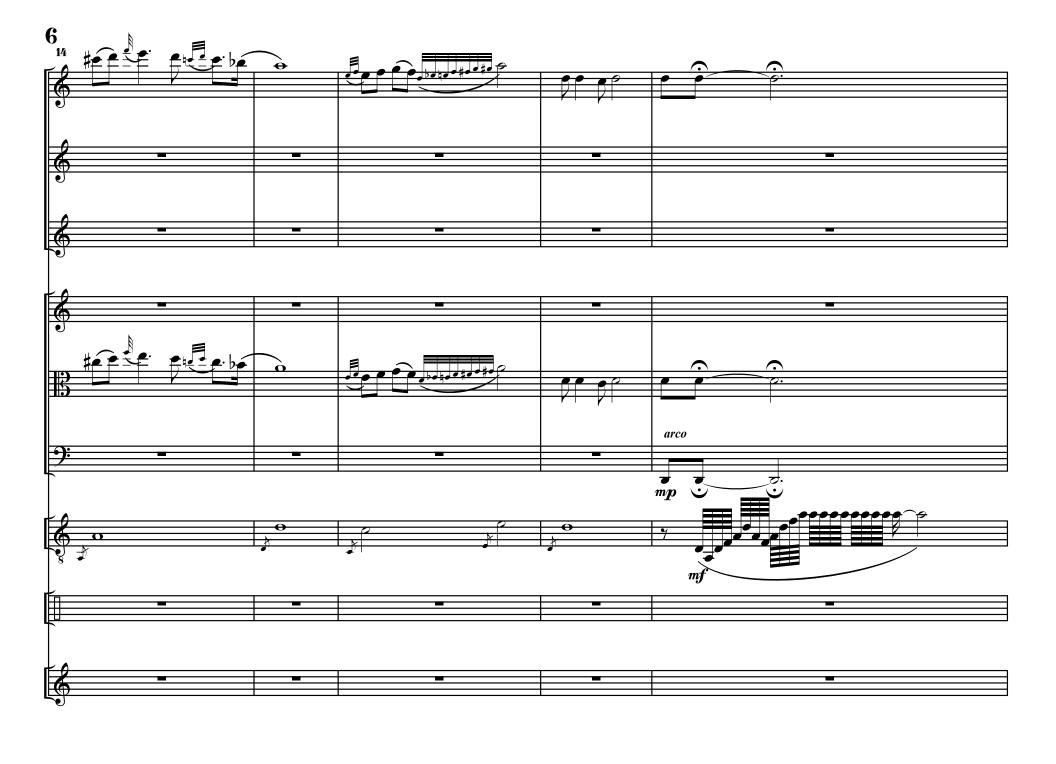

### Erzsébet

| Overture             | <b> 5</b> |
|----------------------|-----------|
| Prologue             | 16        |
| Act I Scene 1        | <b>28</b> |
| Act I Scene 2        |           |
| Act II Prelude       | 54        |
| Act II Scene I       |           |
| Act II Scene 2       |           |
| Act III Prelude      | 86        |
| Act III Scene 1      |           |
| "The Mirrors"        |           |
| Act III Scene 2      | 116       |
| "Elizabeth's Prayer" | 119       |
| Act III Scene 3      | 127       |
| Epilogue             | 137       |

### The Vermont Contemporary Music Ensemble, Steven Klimowski, Music Director

Berta Frank, flute/piccolo • Steven Klimowski, Eb/Bb clarinets/bass clarinet • Daniel Gordon, soprano saxophone • Thomas L. Read, violin • Elizabeth Reid, viola · Bonnie Thurber Klimowski, cello · Alison Cerutti, cimbalom-keyboard • Brian A. Johnson, percussion.