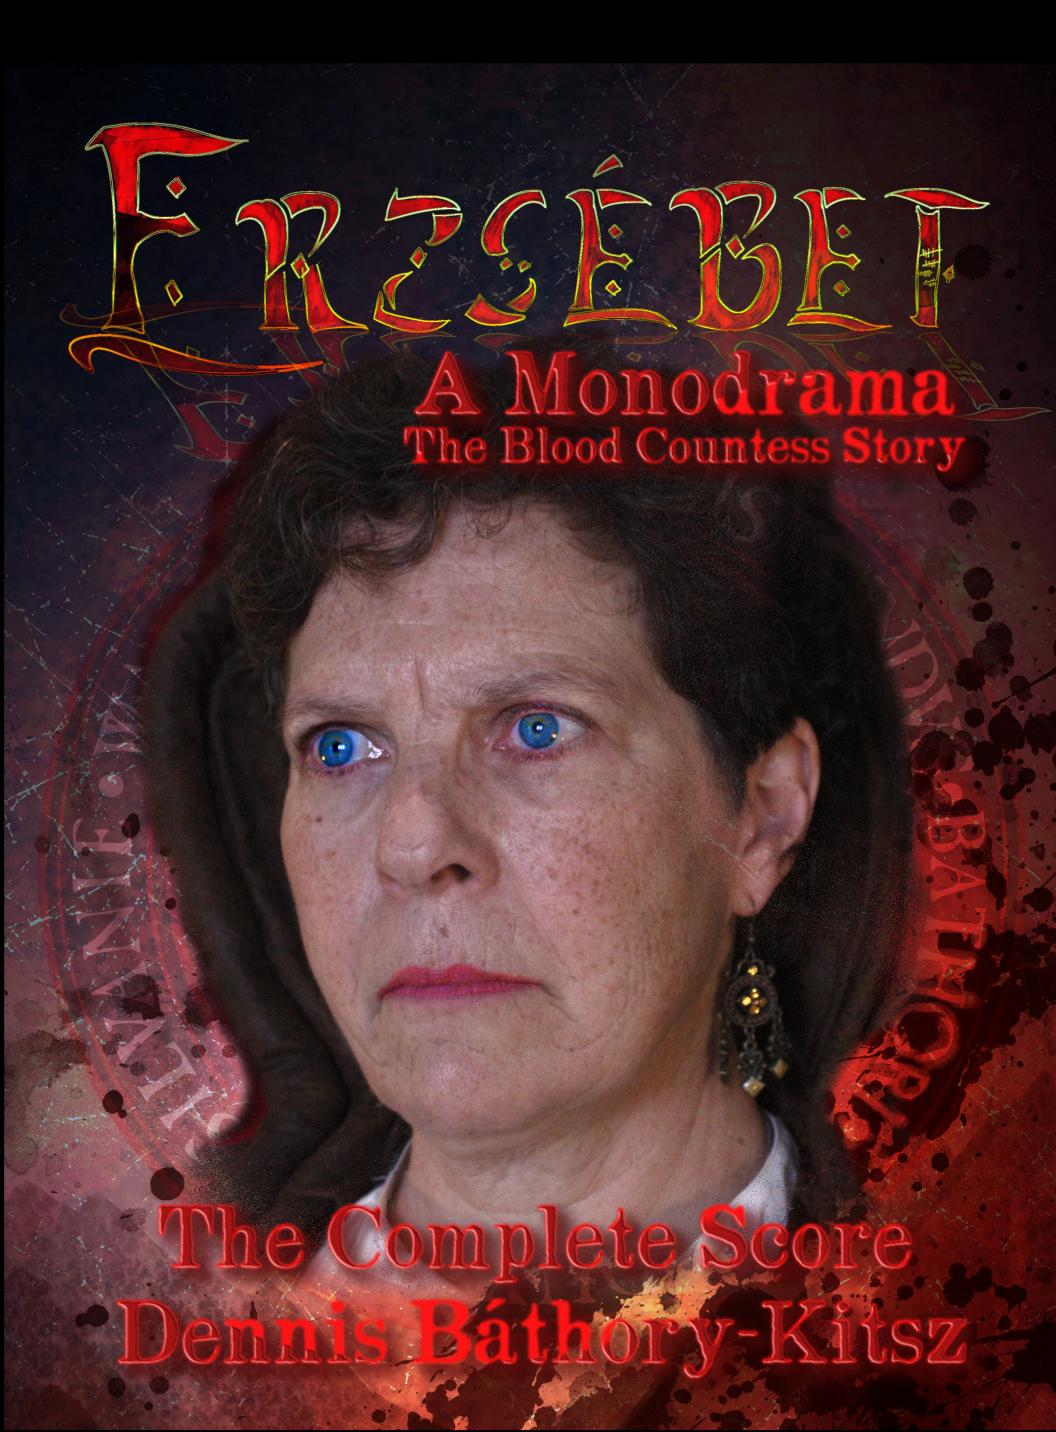

## Erzsébet

An Operatic Monodrama in Three Acts

Dennis Báthory-Kitsz

Copyright ©2010 by Dennis Báthory-Kitsz. All rights reserved. Westleaf Edition W104

# Erzsébet:

An Operatic Monodrama in Three Acts

2010

Words and Music by Dennis Báthory-Kitsz

The Westleaf Edition W104

An Operatic Monodrama in Three Acts

Words and Music by Dennis Báthory-Kitsz

 $\textbf{Copyright @2010-2011 by Dennis B\'{a}thory-Kitsz. We stleaf Edition W104}. \\$ 

### Lisa Jablow as Erzsébet

Ann Harvey, Director Anne Decker, Conductor